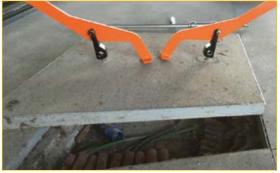

Inserting the hook into the slot and rotate to 90°.

In the opening operation, the length of the lever limits the operator effort.

Opening larger lid can be done with two LB2.

Possibility to custom hooks according t specifications if needed.