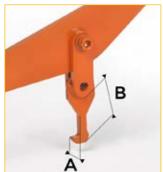

Dimension of **A** and **B** can be adapted as needed.

| TECHNICAL CHARACTERISTICS |    |               |
|---------------------------|----|---------------|
| Code                      |    | K0384         |
| Weight                    | Kg | 5             |
| Lenght                    | cm | 110           |
| Construction material     |    | Steel 38 NCD4 |