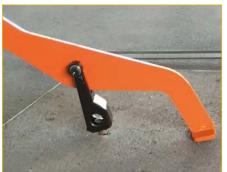

## **COVER LIFTER LEVER**

Practical lever lifter for lids with latches or in the absence of cast iron surface. For the correct connection the lower hook is inserted into the slots on the cover and the lever is turned through 90°.

Inserting the hook into the slot and rotate to 90°.

In the opening operation, the length of the lever limits the operator effort.

Opening larger lid can be done with two LB2.

Possibility to custom hooks according t specifications if needed.