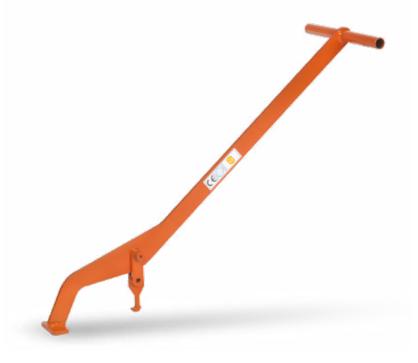

Dimension of **A** and **B** can be adapted as needed.

| TECHNICAL CHARACTERISTICS |    |               |
|---------------------------|----|---------------|
| Code                      |    | K0384         |
| Weight                    | Kg | 5             |
| Lenght                    | cm | 110           |
| Construction material     |    | Steel 38 NCD4 |