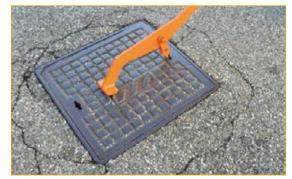

## **COVER LIFTER LEVER**

Practical lever lifter for lids with latches or in the absence of cast iron surface. For the correct connection the lower hook is inserted into the slots on the cover and the lever is turned through 90°.

Inserting the hook into the slot and rotate to 90°.

In the opening operation, the length of the lever limits the operator effort.

Opening larger lid can be done with two LB2.

Possibility to custom hooks according t specifications if needed.