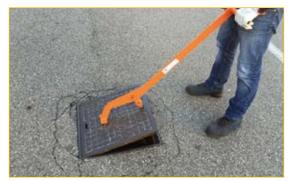

Inserting the hook into the slot and rotate to 90°.

In the opening operation, the length of the lever limits the operator effort.

Opening larger lid can be done with two LB2.

Possibility to custom hooks according t specifications if needed.