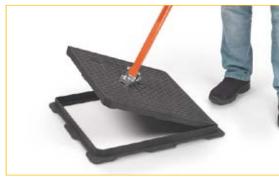

## ULTRA LIGHT MAGNETIC MAHOLE OPENER

Ultra light magnetic manhole covers opener for operations on medium light lids, equipped with a "T" handle that can be use as a mechanical lever in case of absence of magnetic adhesion. The compact size of the LB5 allows easy transport and storage of the equipment.

Lifting capacity up to Kg. 70.

Folding base to facilitate the use and storage of the tool.

The T-handle can be used as a lifting hook.

| TECHNICAL | . CHARACTERISTIC |             |
|-----------|------------------|-------------|
| IECHNICAL | . CHARACTERISTIC | S LECINICHE |
|           |                  |             |