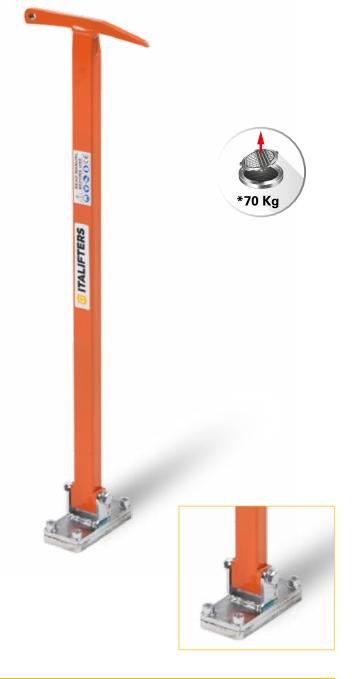

Lifting capacity up to Kg. 70.

Folding base to facilitate the use and storage of the tool.

The T-handle can be used as a lifting hook.

| TECHNICAL | . CHARACTERISTIC |             |
|-----------|------------------|-------------|
| IECHNICAL | . CHARACTERISTIC | S LECINICHE |
|           |                  |             |

| Code                       |    | K0361                     |  |
|----------------------------|----|---------------------------|--|
| Weight                     | Kg | 2                         |  |
| Length                     | cm | 65                        |  |
| Dimension of magnetic base | cm | 8 x 4                     |  |
| Lifting power              | Kg | 70 (in ideal conditions*) |  |
| Number and type of Magnets |    | 5 neodymium magnets       |  |