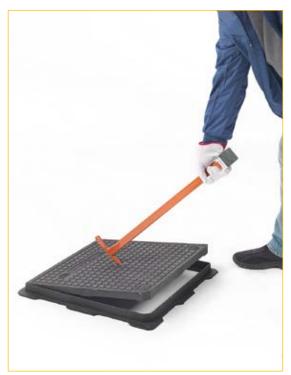

## ULTRA LIGHT MAGNETIC MAHOLE OPENER

Ultra light magnetic manhole covers opener for operations on medium light lids, equipped with a "T" handle that can be use as a mechanical lever in case of absence of magnetic adhesion. The compact size of the LB5 allows easy transport and storage of the equipment.

Lifting capacity up to Kg. 70.

Folding base to facilitate the use and storage of the tool.

The T-handle can be used as a lifting hook.

| TECHNICAL | . CHARACTERISTIC |             |
|-----------|------------------|-------------|
| IECHNICAL | . CHARACTERISTIC | S LECINICHE |
|           |                  |             |