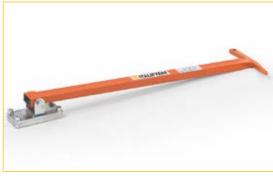

## ULTRA LIGHT MAGNETIC MAHOLE OPENER

Ultra light magnetic manhole covers opener for operations on medium light lids, equipped with a "T" handle that can be use as a mechanical lever in case of absence of magnetic adhesion. The compact size of the LB5 allows easy transport and storage of the equipment.

Lifting capacity up to Kg. 70.

Folding base to facilitate the use and storage of the tool.

The T-handle can be used as a lifting hook.

| TECHNICAL | . CHARACTERISTIC |             |
|-----------|------------------|-------------|
| IECHNICAL | . CHARACTERISTIC | S LECINICHE |
|           |                  |             |

| Code                       |    | K0361                     |  |
|----------------------------|----|---------------------------|--|
| Weight                     | Kg | 2                         |  |
| Length                     | cm | 65                        |  |
| Dimension of magnetic base | cm | 8 x 4                     |  |
| Lifting power              | Kg | 70 (in ideal conditions*) |  |
| Number and type of Magnets |    | 5 neodymium magnets       |  |